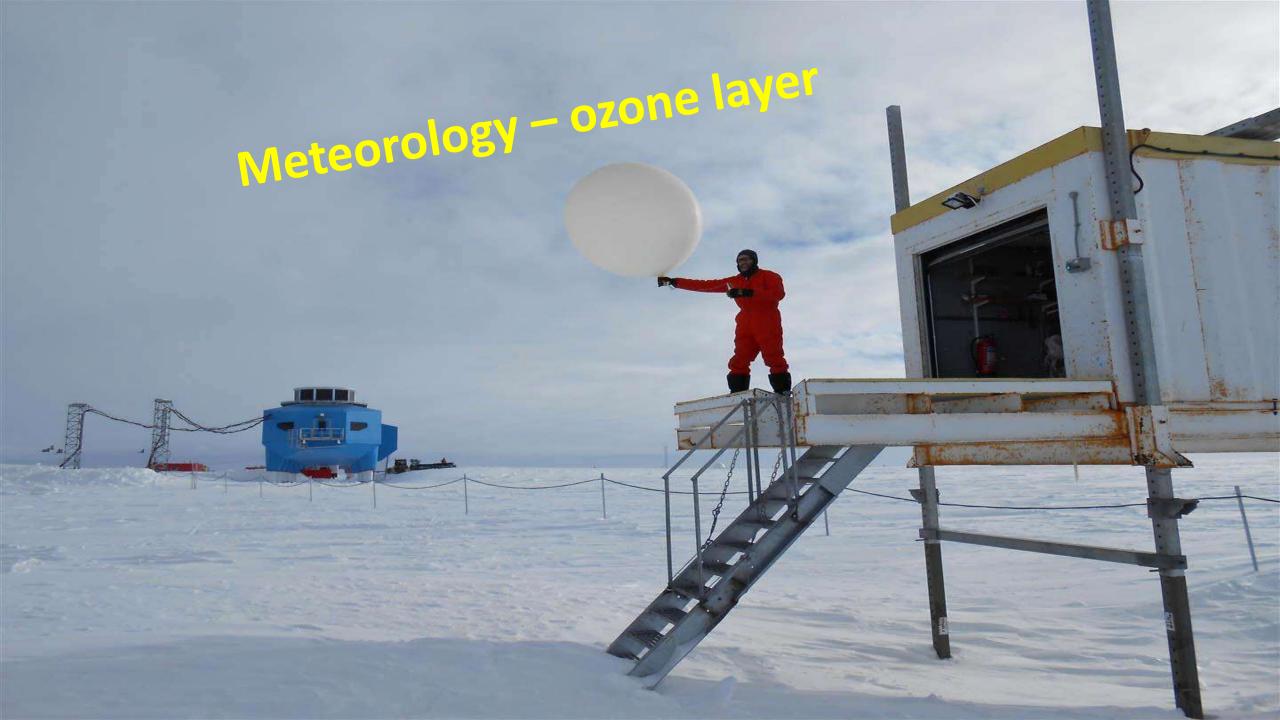

### Sustainability of Greenland Ice-Cap

Where does intelligence come from?

Possibly genetics

Only part of story

How do we measure intelligence?

We can't measure it physically – petri dish!