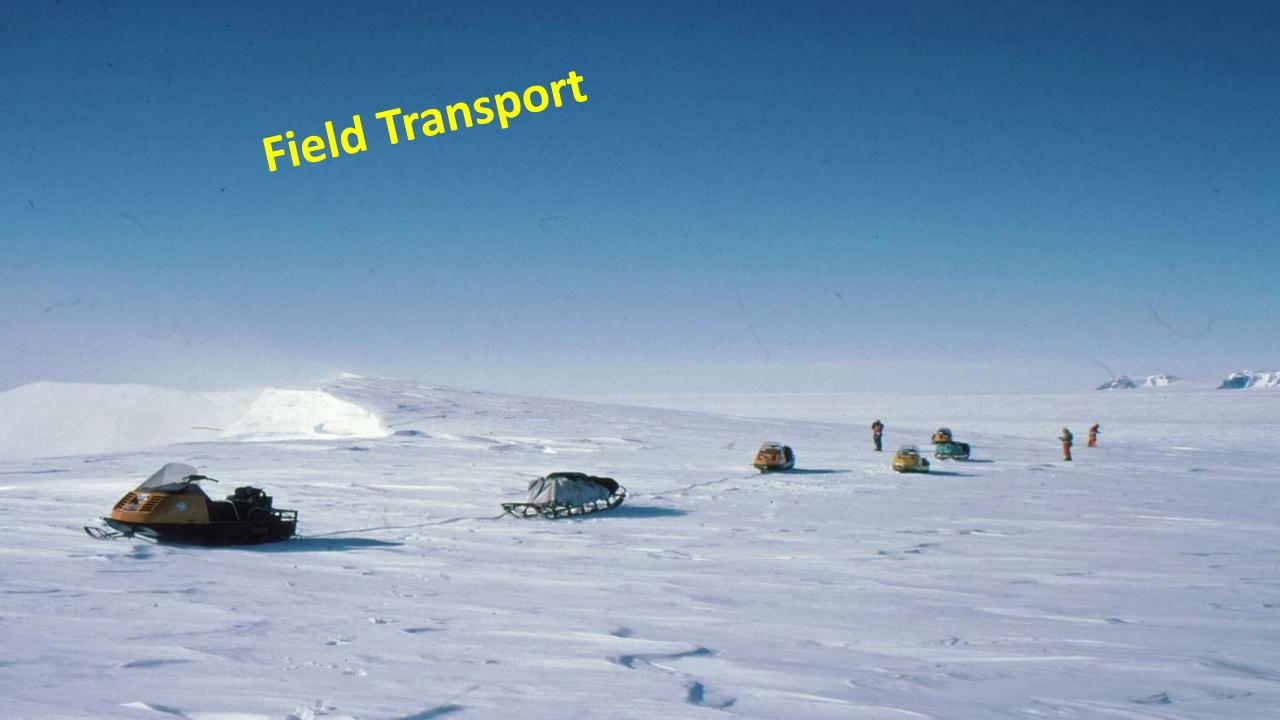

### Sustainability of Greenland Ice-Cap

Where does intelligence come from?

Possibly genetics

Only part of story

How do we measure intelligence?

We can't measure it physically – petri dish!