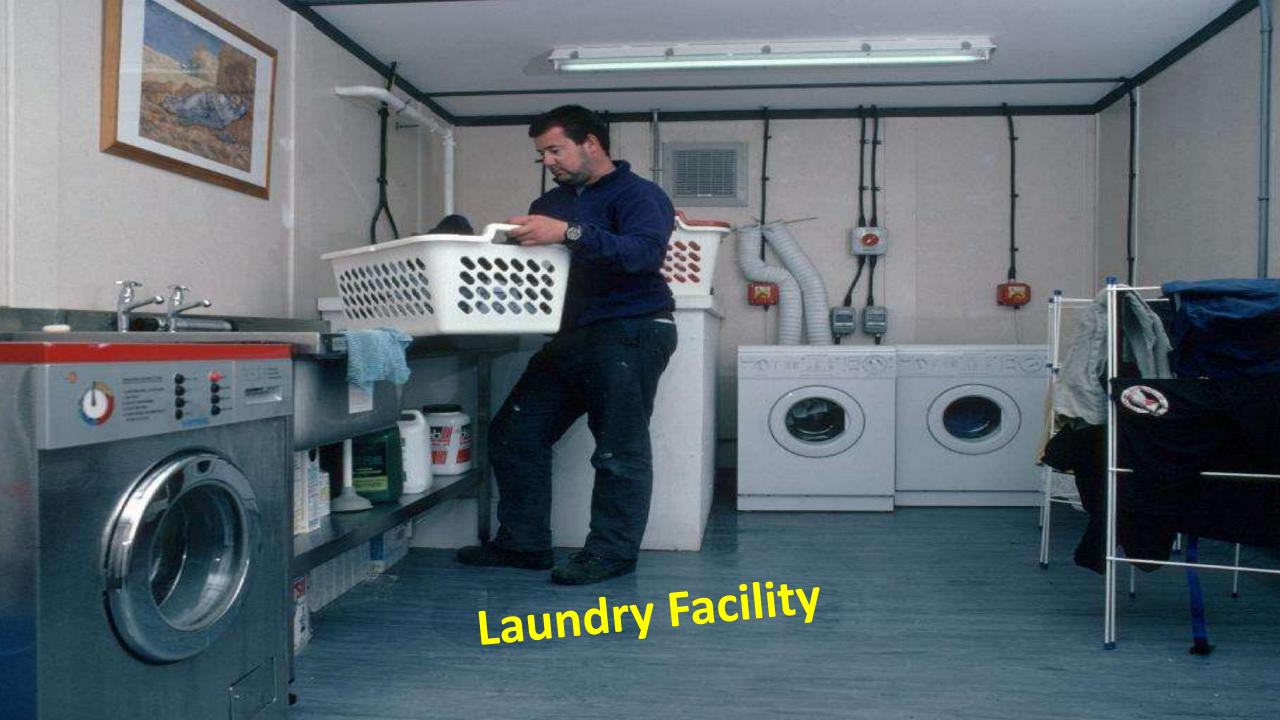

## Take Home – Facilities Management Take Home – Facilities Management

Reject general intelligence as a measure

Support 'front line' staff

Provide continuity and quality

Take Home - Personal

Develop your interpersonal skills