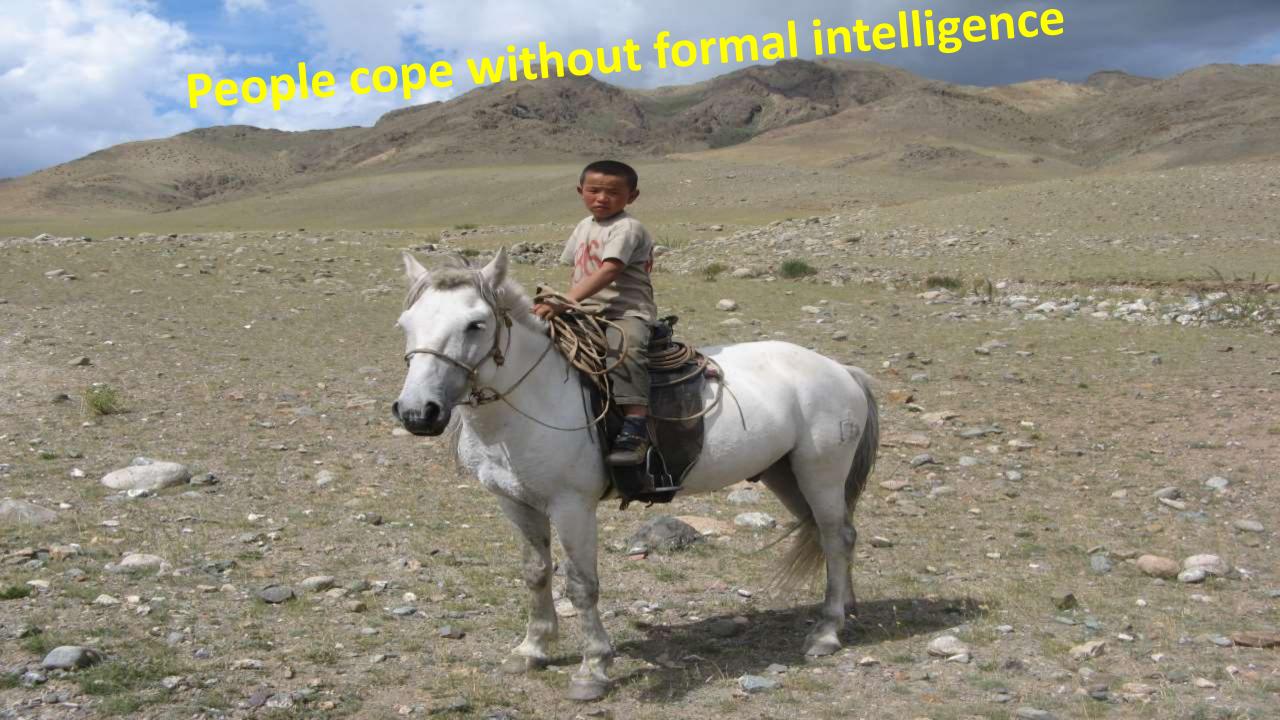

## How is intelligence valued?

Socially constructed – society
Decided by those in power
Academic decrees, CITO tests etc.
Culturally specific