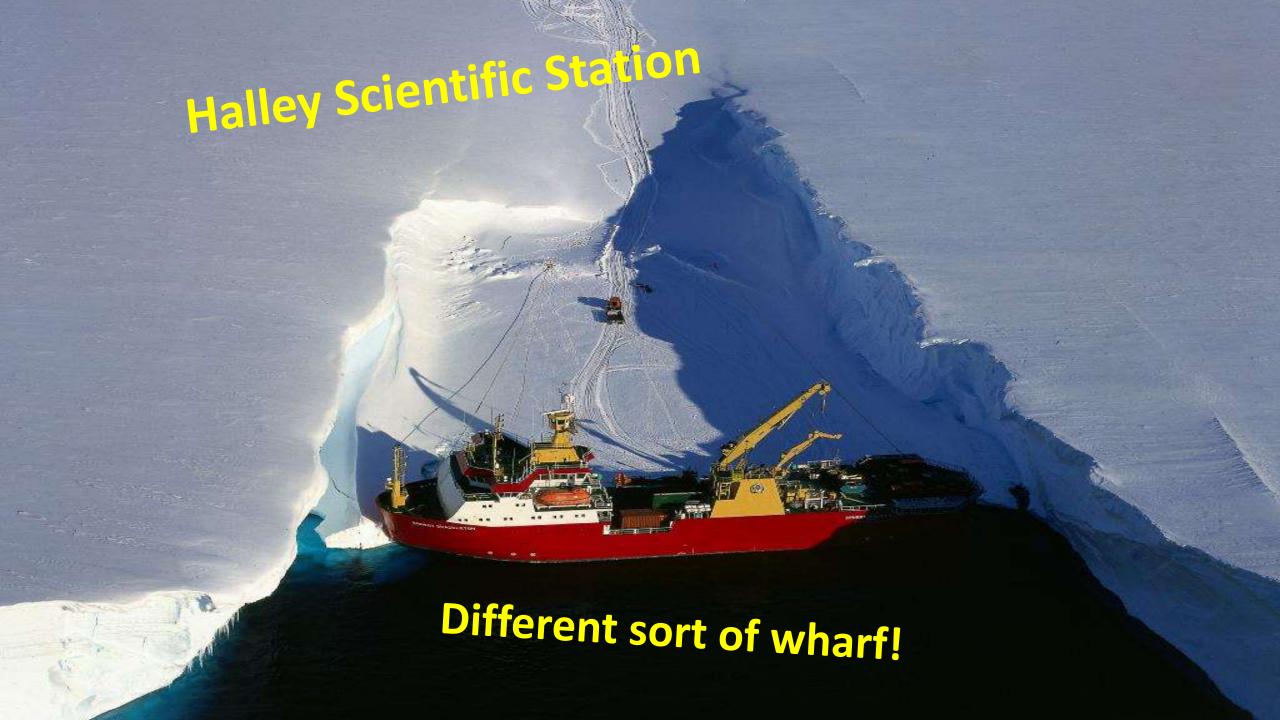

### Sustainability of Greenland Ice-Cap

Where does intelligence come from?

Possibly genetics

Only part of story

How do we measure intelligence?

We can't measure it physically – petri dish!