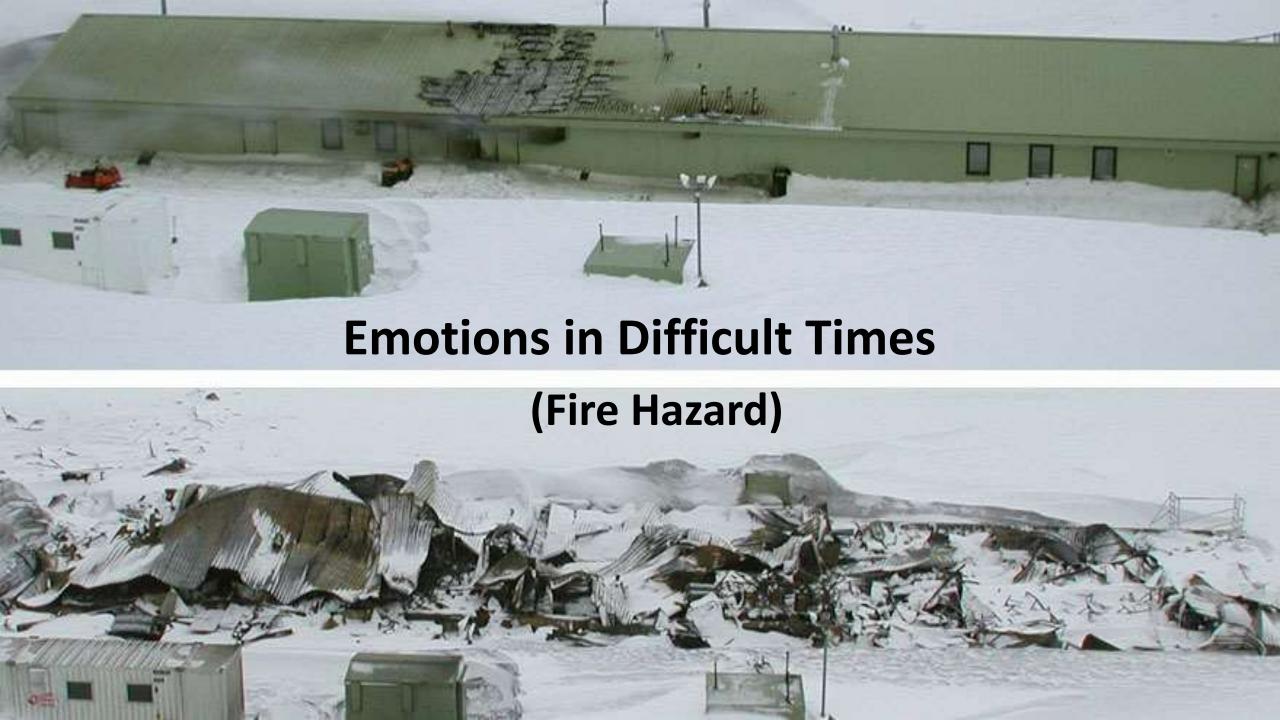

### Sustainability of Greenland Ice-Cap

Where does intelligence come from?

Possibly genetics

Only part of story

How do we measure intelligence?

We can't measure it physically – petri dish!