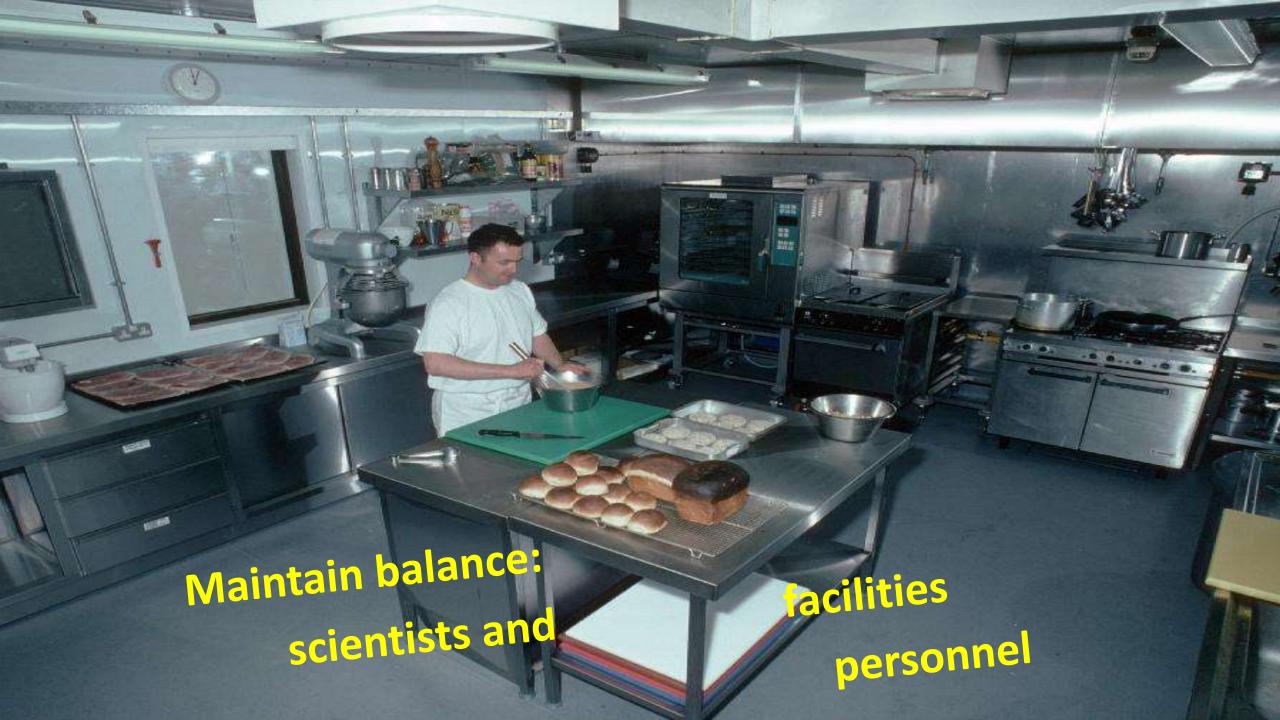

## Take Home – Facilities Management Take Home – Facilities Management

Reject general intelligence as a measure

Support 'front line' staff

Provide continuity and quality

Take Home - Personal

Develop your interpersonal skills