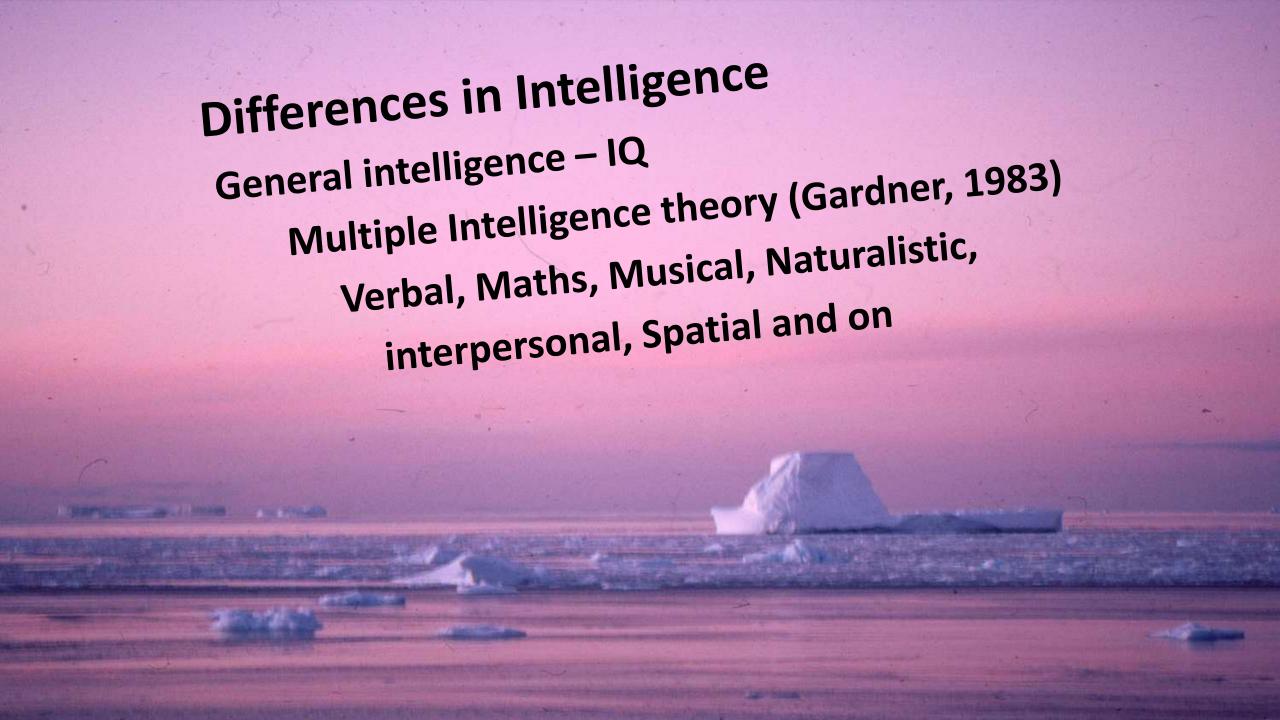

### Sustainability of Greenland Ice-Cap

Where does intelligence come from?

Possibly genetics

Only part of story

How do we measure intelligence?

We can't measure it physically – petri dish!