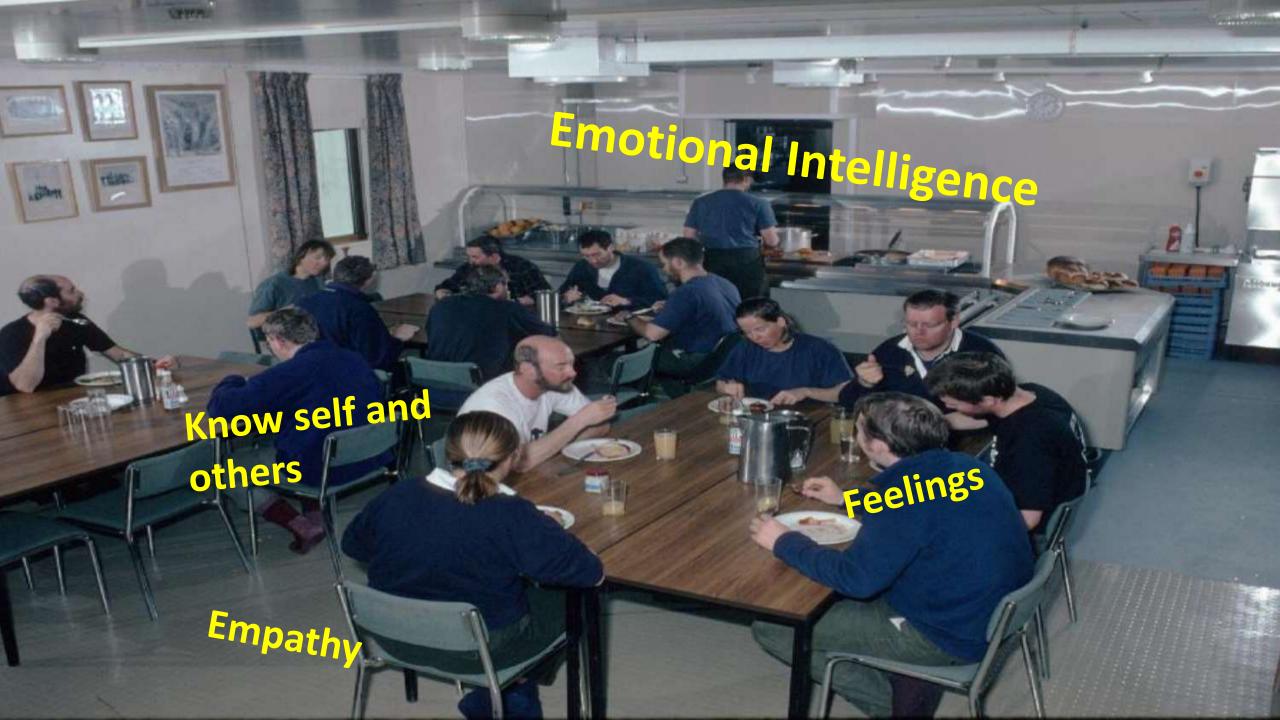

Follow your values - trust, empathy, humility

Become more emotionally intelligent

Adopt a 'can do' positive attitude

Value optimism – embrace hope